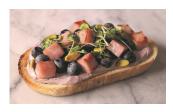

## **Grand Manner Magazine**

http://www.grandmanner.com/recipes.html Check Daily for New Recipes

Ham and Blueberry Toast

Servings: 4

- 3/4 cup cream cheese
- 1 cup blueberries, divided
- 4 slices sourdough bread
- cup Smithfield Anytime Favorites Hickory Smoked
  8-ounce

Boneless Ham Steak, cooked and cut into cubes

- 1/4 cup pistachios
- 1/2 cup microgreens

In food processor, blend cream cheese and 1/2 cup blueberries until smooth.

Toast bread until brown. Spread with blueberry cream cheese mixture. Top with ham steak cubes, remaining blueberries, pistachios and microgreens.